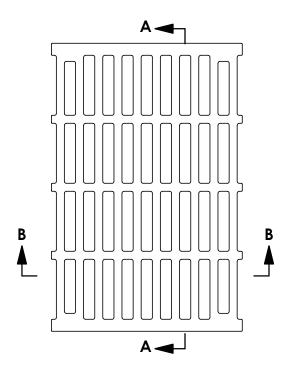

# V7311 Trench Grate

# **SECTION A-A**

# **Design Features** -Materials

**Product Number** 

Gray Iron (CL35B) -Design Load Heavy Duty -Open Area 410 SQ. IN. -Coating

Undipped

47311030

- √ Designates Machined Surface