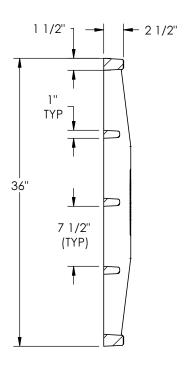

# V7311 Trench Grate

# **Design Features** -Materials

**Product Number** 

Gray Iron (CL35B) -Design Load Heavy Duty -Open Area 410 SQ. IN. -Coating

Undipped

47311030

- √ Designates Machined Surface