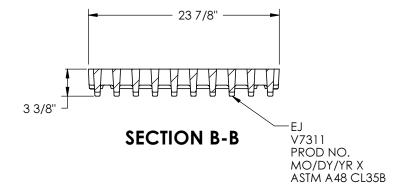

# V7311 Trench Grate

# **Design Features** -Materials

**Product Number** 

Gray Iron (CL35B) -Design Load Heavy Duty -Open Area 410 SQ. IN. -Coating

Undipped

47311030

- √ Designates Machined Surface

## Certification

-ASTM A48

-Country of Origin: USA

Supplied By: 877-903-7246 www.trenchdrainsupply.com